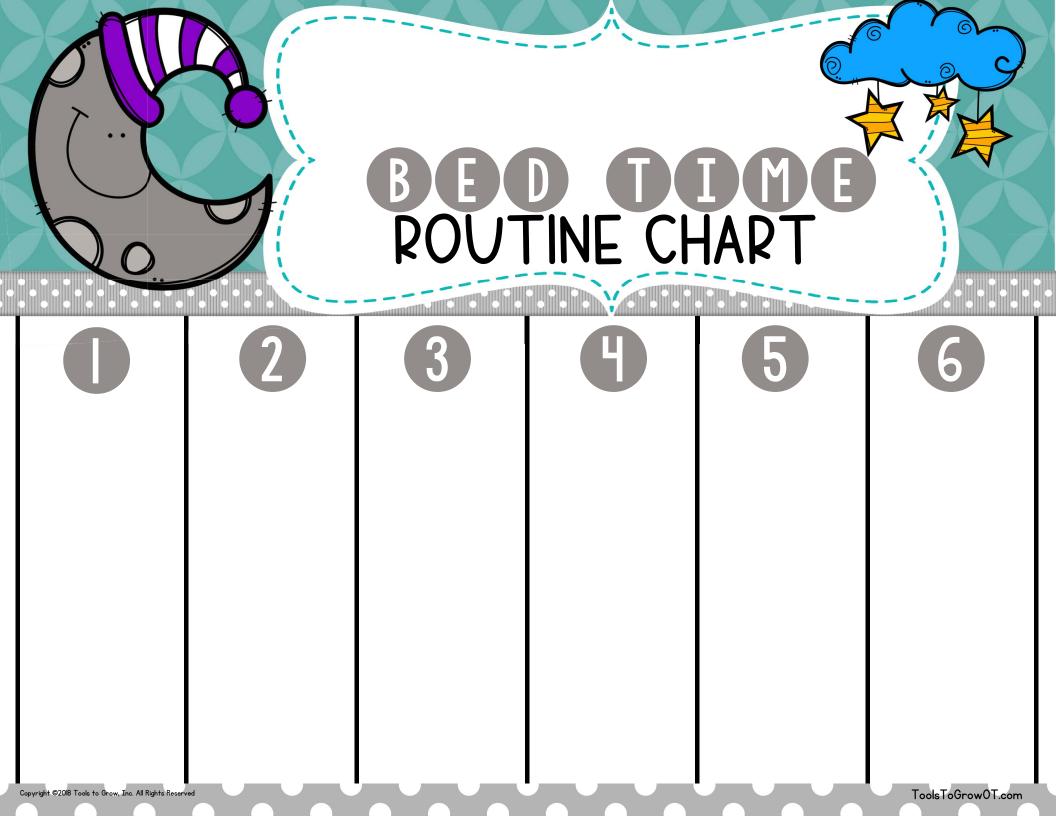

#### **PRINT INSTRUCTIONS:**

- Print Blank Bed Time Routine Chart: You can select from two different versions:
  - with boxes to check off
  - without boxes to check off
- Print Chart Items: There is one page of picture daily chores (with blank make your own). Boy and Girl Versions included!
  - Choose the appropriate routine pictures for your child/family.
  - Cut out each rectangular routine picture that you will be using.
  - A maximum of 6 routine pictures can fit onto the blank chore chart.

- Arrange the chore pictures on the blank bed time routine chore chart in the order you expect your child to complete the tasks.
- You may wish to laminate the entire chart (with the pictures attached).

OPTION 2: This option allows for more flexibility if the sequence of your child's bed time routine changes.

- Laminate the blank bed time routine chart.
- Laminate the desired chart pictures.
- Use Velcro or securely tape each chart picture onto the blank bed time routine chart in the order you prefer.
- If using option 2, your child can remove the pictures as the task is completed.
- If you chose the bed time routine chart with boxes to check off, your child should use a dry erase marker or marker/crayon to place a check as each task is completed.