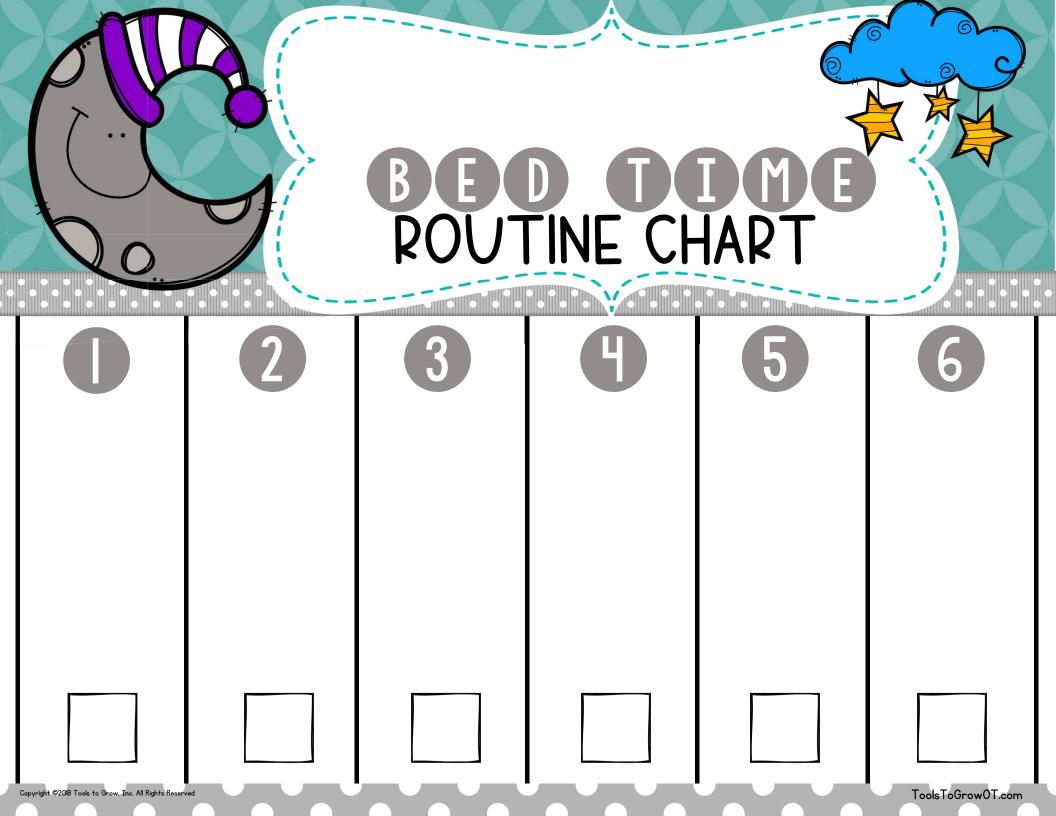

#### **PRINT INSTRUCTIONS:**

- Print Blank Bed Time Routine Chart: You can select from two different versions:
  - with boxes to check off
  - without boxes to check off
- Print Chart Items: There is one page of picture daily chores (with blank make your own). Boy and Girl Versions included!
  - Choose the appropriate routine pictures for your child/family.
  - Cut out each rectangular routine picture that you will be using.
  - A maximum of 6 routine pictures can fit onto the blank chore chart.

- Arrange the chore pictures on the blank bed time routine chore chart in the order you expect your child to complete the tasks.
- You may wish to laminate the entire chart (with the pictures attached).

OPTION 2: This option allows for more flexibility if the sequence of your child's bed time routine changes.

- Laminate the blank bed time routine chart.
- Laminate the desired chart pictures.
- Use Velcro or securely tape each chart picture onto the blank bed time routine chart in the order you prefer.
- If using option 2, your child can remove the pictures as the task is completed.
- If you chose the bed time routine chart with boxes to check off, your child should use a dry erase marker or marker/crayon to place a check as each task is completed.