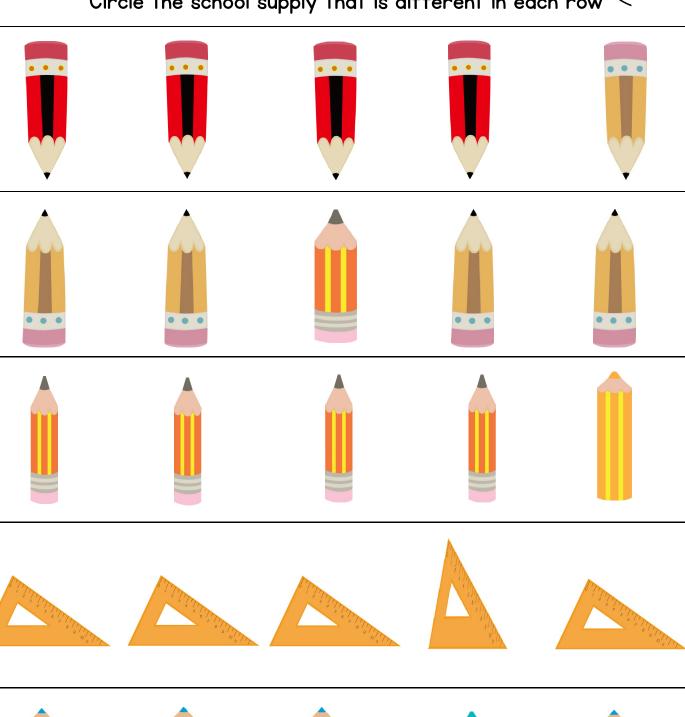

## 

- I. Print out worksheets. Laminate or place (in a protector sleeve to re-use.
- 2. Circle the school supply that is different in each row.

Graphics by I Teach Whats Your Superpower https://www.teacherspayteachers.com/Store/I-Teach-Whats-Your-Superpower-Megan-Favre Borders From the Pand http://frompondblogspot.com
Graphics by Cherryclipart Designs

## Visual Discrimination SCHOOL SUPPLIES LEVEL 1

Circle the school supply that is different in each row

DIFFERENT

## Visual Discrimination SCHOOL SUPPLIES LEVEL 2

Circle the school supply that is different in each row