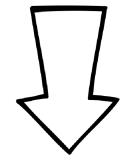

## **Spatial Relations**WHICH DIRECTION?? – LEVEL 1

Circle all the arrows pointing in the same direction as this arrow.

Which direction is it pointing? \_