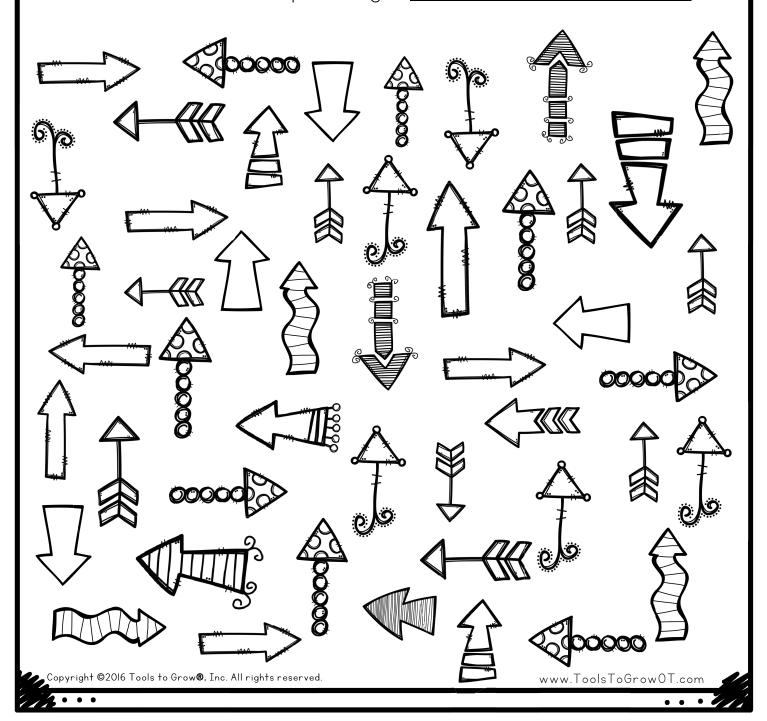

## Spatial Relations WHICH DIRECTION?? - LEVEL 2

Circle all the arrows pointing in the same direction as this arrow.

Which direction is it pointing?