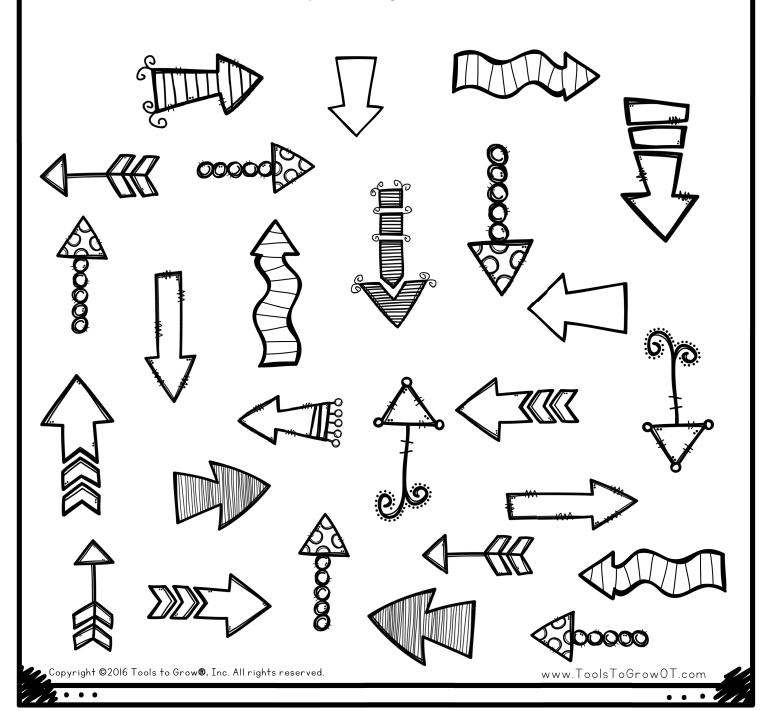

## **Spatial Relations**WHICH DIRECTION?? – LEVEL 1

Circle all the arrows pointing in the same direction as this arrow.

Which direction is it pointing? \_